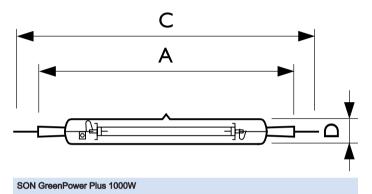

#### **Dimensional drawing**

| Product                          | D (max) O C (max) A          |  |
|----------------------------------|------------------------------|--|
| MASTER GreenPower Plus 1000W EL/ | 33.5 mm 147 mm 394 mm 325 mm |  |
| 5X6CT                            |                              |  |