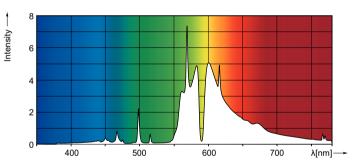

|

| Material Nr. (12NC) | 928196305116 |
|---------------------|--------------|
| Net Weight (Piece)  | 0.111 kg     |

#### Warnings and Safety

• A lamp breaking is extremely unlikely to have any impact on your health. If a lamp breaks, ventilate the room for 30 minutes and remove the parts, preferably with gloves. Put them in a sealed plastic bag and take it to your local waste facilities for recycling. Do not use a vacuum cleaner.

#### **Dimensional drawing**



| Product                          | D (max) O C (max) A          |  |
|----------------------------------|------------------------------|--|
| MASTER GreenPower Plus 1000W EL/ | 33.5 mm 147 mm 394 mm 325 mm |  |
| 5X6CT                            |                              |  |

#### Photometric data





### **HORTI**

#### Lifetime



GreenPower Plus 1000 W Life Expectancy