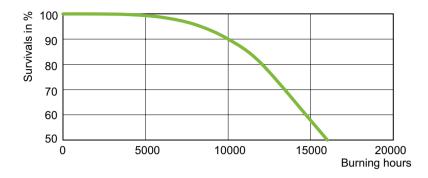

r. (12NC) | 928196305116 |
|---------------------|--------------|
| Net Weight (Piece)  | 0.111 kg     |

#### Warnings and Safety

• A lamp breaking is extremely unlikely to have any impact on your health. If a lamp breaks, ventilate the room for 30 minutes and remove the parts, preferably with gloves. Put them in a sealed plastic bag and take it to your local waste facilities for recycling. Do not use a vacuum cleaner.

#### **Dimensional drawing**



| Product                          | D (max) O C (max) A          |  |
|----------------------------------|------------------------------|--|
| MASTER GreenPower Plus 1000W EL/ | 33.5 mm 147 mm 394 mm 325 mm |  |
| 5X6CT                            |                              |  |

#### Photometric data





### **HORTI**

#### Lifetime



GreenPower Plus 1000 W Life Expectancy