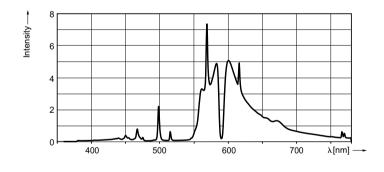

|

| Material Nr. (12NC) | 928196305116 |
|---------------------|--------------|
| Net Weight (Piece)  | 0.111 kg     |

#### Warnings and Safety

• A lamp breaking is extremely unlikely to have any impact on your health. If a lamp breaks, ventilate the room for 30 minutes and remove the parts, preferably with gloves. Put them in a sealed plastic bag and take it to your local waste facilities for recycling. Do not use a vacuum cleaner.

#### **Dimensional drawing**



| Product                          | D (max) O C (max) A          |  |
|----------------------------------|------------------------------|--|
| MASTER GreenPower Plus 1000W EL/ | 33.5 mm 147 mm 394 mm 325 mm |  |
| 5X6CT                            |                              |  |

#### Photometric data





### **HORTI**

#### Lifetime



GreenPower Plus 1000 W Life Expectancy